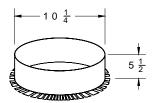

eel construction
- Thermally protected, permanently lubricated motor
- Dynamically balanced 11" diameter blower wheel
- Neoprene resilient anti-vibration mounted
- Built-in Flashing plate for roof or wall mount
- Easily removed blower cover for periodic cleaning

#### **Ventilator Motor Ratings\***

Hoods without Heat Lamps:
8.0 Amps @ 120 V AC, 60 Hz
Hoods with Heat Lamps:
12.4 Amps @ 120 V AC, 60 Hz
\*For maximum power supply required, refer to hood series selected.

## Ventilator Carton Weight:

VEN100E = 80 lbs.



VEN100E





### **Internally Mounted Ventilators – Install Quick Specs** VEN100E



#10100 = 14" w X 4 ½" d x 8 ½" h Rectangular to 8" Round duct

#10287 = 14" w X 4 ½" d x 8 ½" h Rectangular to 10" Round duct



#10099 = 14" w x 4 1/4" d x 6 1/2" h Rectangular transition



#10172 = 10" round Starting Collar



#10173 = 10" to 8" Round Adapter



#10288 = 8" Round Backdraft Damper #10289 = 10" Round Backdraft Damper



11 ½" h x 32 ¾" w

#10542 = Plenum Transition to 10" round (use with dual Internal or Remote blower on 48" and larger WSL, WCL, WER60 or PSL66 hoods)



11 ½" h x 14" w

#10377 = 10" Round Rear Discharge



11 ½" h x 16" w

#10566 = 10" Round Left Side Discharge



11 ½" h x 16" w

#10378 = 10" Round Right Side Discharge